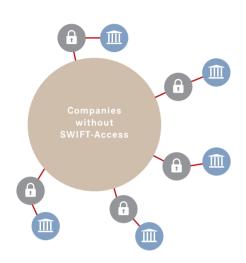

# Perfect for globally active companies

Does your company work in an international network processing payments with different banks and in several currencies on a daily basis? This results in high overheads in managing payment transactions transparently and efficiently because you have to deal with numerous different points of access, passwords and data formats.

# All account information at a glance

With SWIFT you save time, money and energy communicating with banks and other financial institutions around the world effortlessly, quickly and easily. You can track all your transactions worldwide on a daily basis – all in a standardized format. Instead of checking with your foreign subsidiary's bank whether the local customer has already paid, you can view all your bank accounts via a single access point. This reduces your expenses for specialized staff and minimizes your IT complexity to almost zero.

# The "Internet of Banks"

SWIFT stands for "Society for Worldwide Interbank Financial Telecommunication". Since 1973, the organisation has been operating the global network of the same name for worldwide financial messaging services. In addition to banks and financial service providers, more and more globally active companies are using it for particularly secure data exchange. SWIFT enables standardised, reliable communication with more than 10,000 organisations from over 210 countries.