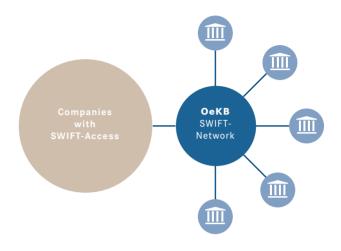

# OEKB'S CERTIFIED SWIFT SERVICE BUREAU

While a direct connection to the SWIFT network incurs infrastructure and IT costs, we are able to offer an extensive outsourcing solution that lets you process all your SWIFT communications via OeKB's system. In having its own SWIFT address your company retains its autonomy vis-à-vis the outside world whilst benefiting from OeKB's collective licence for the SWIFT software components. In this way you save on costs for specialized staff, hardware operations, software updates and licences. Moreover, OeKB converts all non SWIFT capable files into SWIFT readable formats. Thus, companies are able to take full advantage of SWIFT services without making any changes to their IT infrastructure. Even proprietary data formats can be converted into SWIFT messages.

# With SWIFT you can communicate securely and simply

At OeKB we make intensive use of SWIFT. Which is why we know exactly how important a smooth-running SWIFT connection is to business. Since 2003 we have been running our own SWIFT Connection Service, using it to make our high performance SWIFT infrastructure available to banks and other companies and so allowing them to profit from low-cost SWIFT messaging.